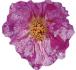

Muhlenbergia reverchonii 24

#### Rosy

- Densely tufted, clump-forming
- Glossy green foliage
- · Reddish pink flowers float above the foliage
- Smaller in stature and softer blooms than Ruby
- Heat and drought tolerant
- Needs warmer temperatures for better flower initiation and lush blooms