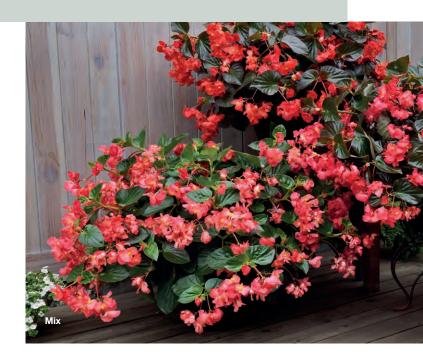

#### The Ultimate Color Show!

- Super-sized color for any landscape
- Focal point in large containers; baskets or mixes
- A premium product that's easy to grow
- Thrives in full sun to full shade
- Outstanding performance in all regions

# Landscapers' favorite for low-maintenance, high-impact color!

- BIG DeluXXe begonias are 20-25% larger than BIG
- Eye-catching season extenders in large pots & baskets
- Perfect for large plantings
- Holds up to very cool temperatures once established
- A premium plant for premium programs