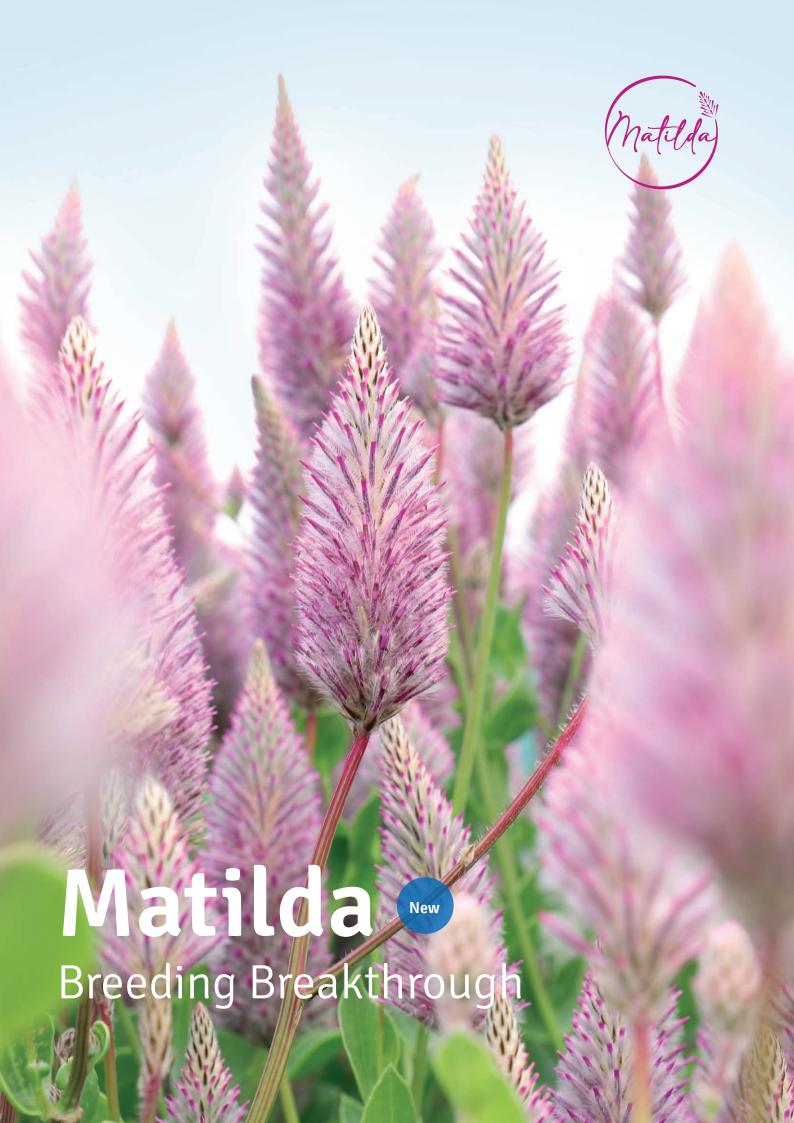

#### Matilda

**ApeX** 

- Breeding breakthrough
- Unique cut flower Joey's beautiful and sassy sister
- Matilda Center of attention anywhere
- Wide climatic tolerance
- Sun and heat loving beauty
- Sturdy stems: 50-80 cm
- Long vase life
- ApeX Seed: High transplantable plug yield

Meet Matilda — Uniquely Fabulous

Meet Matilda — Lively. Bold. Wild.

Creative. Sassy. Classy.

|         | ©         | ⇧        | <b>\(\phi\)</b> | 000  |
|---------|-----------|----------|-----------------|------|
| Matilda | 12-20 wks | 50-80 cm | Sun             | ApeX |
|         |           |          |                 |      |