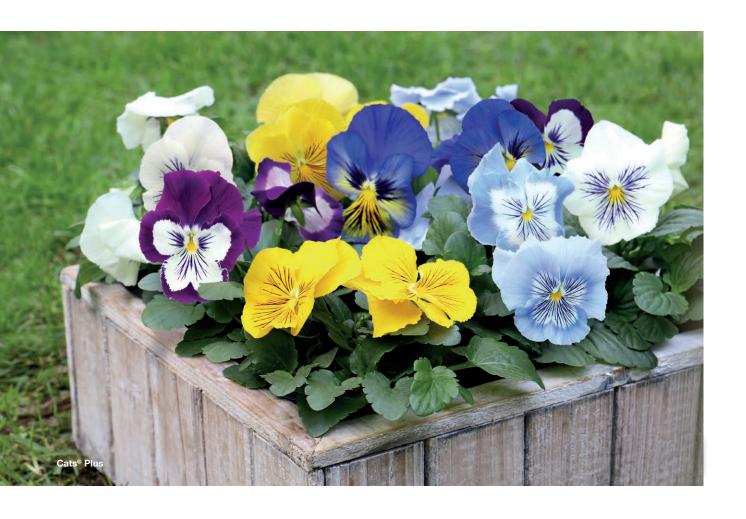

## Cats® Plus

X0585 / E Blue & Yellow

X0535 / E Marina

X0595 / E Purple & White

X0575 / E White

X0525 / E Yellow

• Completely new genetics

Yellow

- Improved habit, earliness and branching
- Up to 10 days earlier than current Cats®
- Easy to grow with Inspire® Plus
- Great for fall and early spring sales

## Cats® Plus -**New Genetics**

Cats® Plus Combo

|            | ©<br>\(\sigma\)   | ⇧        | <b>\(\phi\)</b> | 000                 |
|------------|-------------------|----------|-----------------|---------------------|
| Cats® Plus | Spring: 25-26 wks | 15-20 cm | Sun             | Raw, BeGreen Primed |
|            | Fall: 10-12 wks   | 15-20 cm | Sun             | Raw, BeGreen Primed |