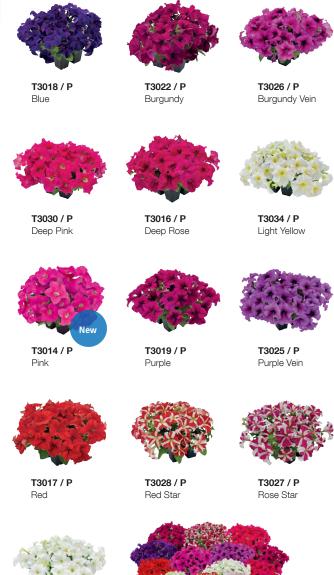

#### SUCCESS! 360°

- Most uniform grandiflora series
- Packs are so full they make an impressive show from 360°
- Very early in the pack
- Very uniform plant habit
- 13 vivid colors for your choice

T3050 / P

Maxi Mix (includes all colors)

#### New color addition

- Perfect branching for packs
- Fits very good into the series
- Bright color
- Great field performance

T3011 / P

White