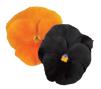

## Cats® Plus

X0585 / E Blue & Yellow

X0535 / E Marina

X0595 / E Purple & White

X0575 / E White

X0525 / E Yellow

• Completely new genetics

Yellow

- Improved habit, earliness and branching
- Up to 10 days earlier than current Cats®
- Easy to grow with Inspire® Plus
- Great for fall and early spring sales

## Cats® Plus -**New Genetics**

Cats® Plus Combo

|            | ©<br>\(\sigma\)   | ⇧        | <b>\(\phi\)</b> | 000                 |
|------------|-------------------|----------|-----------------|---------------------|
| Cats® Plus | Spring: 25-26 wks | 15-20 cm | Sun             | Raw, BeGreen Primed |
|            | Fall: 10-12 wks   | 15-20 cm | Sun             | Raw, BeGreen Primed |