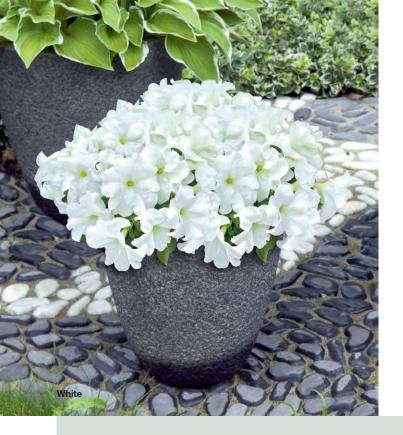

Petunia x hybrida grandiflora  $F_1 \odot$ 

#### SUCCESS! 360°

- Most uniform grandiflora series
- Packs are so full they make an impressive show from 360°
- Very early in the pack
- Very uniform plant habit
- 13 vivid colors for your choice

T3050 / P

Maxi Mix (includes all colors)

#### New color addition

- Perfect branching for packs
- Fits very good into the series
- Bright color
- Great field performance

T3011 / P

White