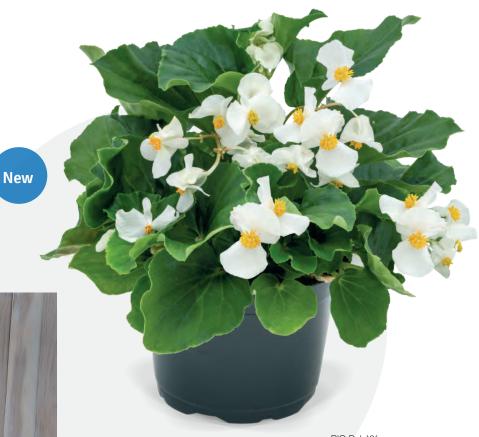

#### **BIG DeluXXe**

C 4142P Red Bronze Leaf

C 4022P Red Green Leaf

C 4132P Rose Bronze Leaf

C 4012P Rose Green Leaf

C 4050P White Green Leaf

|             | © U       | 仓         | <b>\(\phi\)</b> | 000      |
|-------------|-----------|-----------|-----------------|----------|
| BIG DeluXXe | 14-16 wks | 80-100 cm | Sun-Shade       | Pelleted |
|             |           |           |                 |          |

BIG DeluXXe White Green Leaf

# Landscapers' favorite for low-maintenance, high-impact color!

- BIG DeluXXe begonias are 20-25% larger than BIG
- Eye-catching season extenders in large pots & baskets
- Perfect for large plantings
- Holds up to very cool temperatures once established
- A premium plant for premium programs