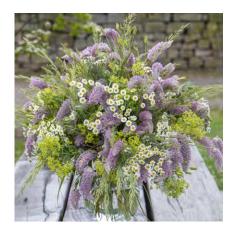

Ptilotus exaltatus  $\times$ 

#### Matilda

**ApeX** 

- Breeding breakthrough
- Unique cut flower Joey's beautiful and sassy sister
- Matilda Center of attention anywhere
- Wide climatic tolerance
- Sun and heat loving beauty
- Sturdy stems: 50-80 cm
- Long vase life
- ApeX Seed: High transplantable plug yield

Meet Matilda — Uniquely Fabulous

Meet Matilda — Lively. Bold. Wild.

Creative. Sassy. Classy.

|         | ©         | ⇧        | <b>\(\phi\)</b> | 000  |
|---------|-----------|----------|-----------------|------|
| Matilda | 12-20 wks | 50-80 cm | Sun             | ApeX |
|         |           |          |                 |      |