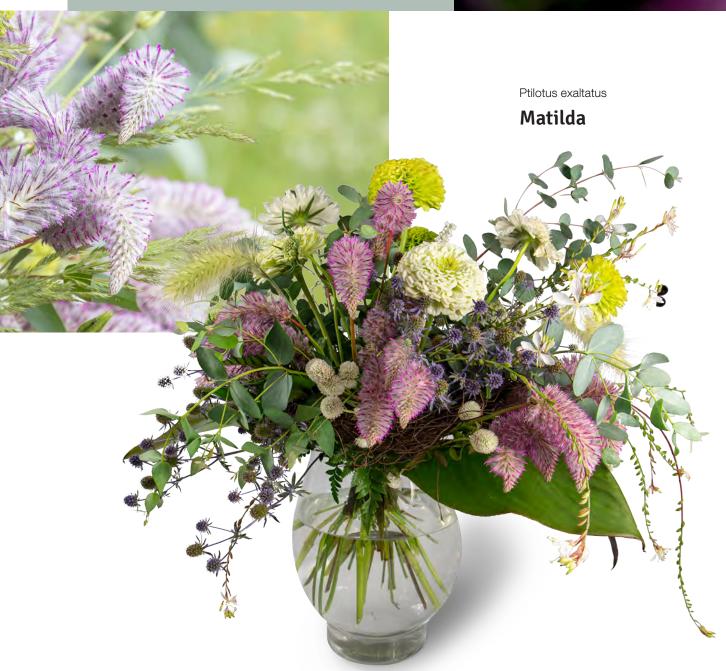

## **Table of Contents**

**Brand New Varieties** 

**BeGreen Seed Technology** 

**Unique Series Extensions** 

4

14

18

Matilda
Ptilotus exaltatus

Ptilotus exaltatus  $\times$ 

#### Matilda

**ApeX** 

- Breeding breakthrough
- Unique cut flower Joey's beautiful and sassy sister
- Matilda Center of attention anywhere
- Wide climatic tolerance
- Sun and heat loving beauty
- Sturdy stems: 50-80 cm
- Long vase life
- ApeX Seed: High transplantable plug yield

Meet Matilda — Uniquely Fabulous

Meet Matilda — Lively. Bold. Wild.

Creative. Sassy. Classy.

|         | ©         | ⇧        | <b>\(\phi\)</b> | 000  |
|---------|-----------|----------|-----------------|------|
| Matilda | 12-20 wks | 50-80 cm | Sun             | ApeX |
|         |           |          |                 |      |