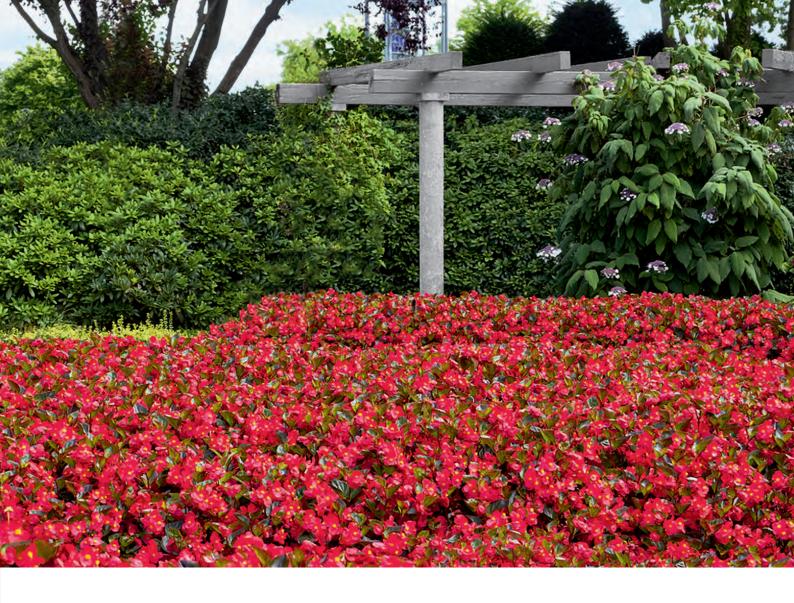

#### The Ultimate Color Show!

- Super-sized color for any landscape
- Focal point in large containers; baskets or mixes
- A premium product that's easy to grow
- Thrives in full sun to full shade
- Outstanding performance in all regions

Begonia x benariensis F₁ ⊙

# Landscapers' favorite for low-maintenance, high-impact color!

- BIG DeluXXe begonias are 20-25% larger than BIG
- Eye-catching season extenders in large pots & baskets
- Perfect for large plantings
- Holds up to very cool temperatures once established
- A premium plant for premium programs