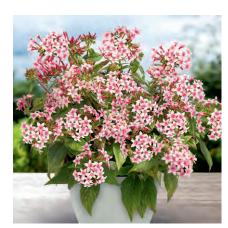

#### The Ultimate Color Show!

- Super-sized color for any landscape
- Focal point in large containers; baskets or mixes
- A premium product that's easy to grow
- Thrives in full sun to full shade
- Outstanding performance in all regions

Begonia x benariensis F₁ ⊙

#### **BIG DeluXXe**

C 4142P Red Bronze Leaf

C 4022P Red Green Leaf

C 4132P Rose Bronze Leaf

C 4012P Rose Green Leaf

C 4050P White Green Leaf

|             | © U       | 仓         | <b>\(\phi\)</b> | 000      |
|-------------|-----------|-----------|-----------------|----------|
| BIG DeluXXe | 14-16 wks | 80-100 cm | Sun-Shade       | Pelleted |
|             |           |           |                 |          |

BIG DeluXXe White Green Leaf

# Landscapers' favorite for low-maintenance, high-impact color!

- BIG DeluXXe begonias are 20-25% larger than BIG
- Eye-catching season extenders in large pots & baskets
- Perfect for large plantings
- Holds up to very cool temperatures once established
- A premium plant for premium programs