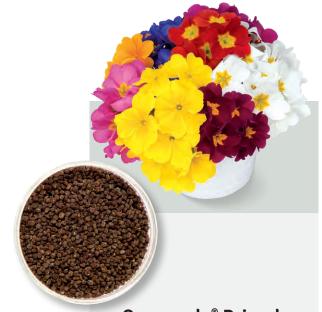

## Flamenco Kniphofia

- 2 2,5 days faster germination in comparison to raw seed
- Increased plant vigor

Crescendo® Primula

 1 – 2,5 days faster germination in comparison to raw seed

**S9711P** Appleblossom

**S9951P** Lavender Pink

S9891P Ultra Violet