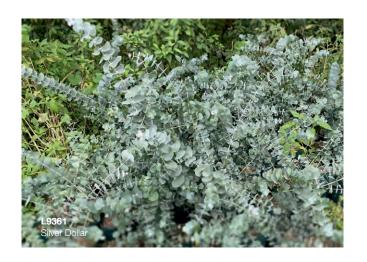

#### Eucalyptus cinerea 2

#### Silver Dollar

- Excellent alternative for Eucalyptus pulverulenta Baby Blue which is currently not available.
- The leaves of Silver Dollar are slightly bigger comparing to Baby Blue
- Excellent for premium container, patio pots and a cut foliage item for floral arrangements
- Young foliage is strikingly silvery-grey and round in form.
- The young round leaves appear to 'grasp' the stem