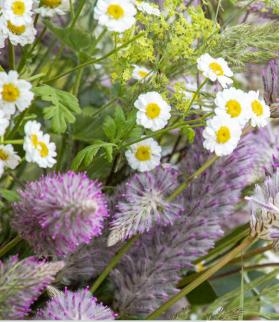

Ptilotus exaltatus  $\times$ 

#### Matilda

**ApeX** 

- Breeding breakthrough
- Unique cut flower Joey's beautiful and sassy sister
- Matilda Center of attention anywhere
- Wide climatic tolerance
- Sun and heat loving beauty
- Sturdy stems: 50-80 cm
- Long vase life
- ApeX Seed: High transplantable plug yield