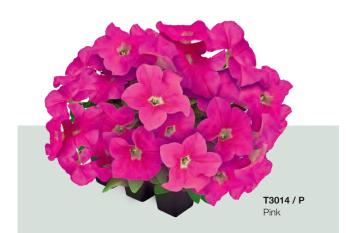

#### SUCCESS! 360°

- Most uniform grandiflora series
- Packs are so full they make an impressive show from 360°
- Very early in the pack
- Very uniform plant habit
- 13 vivid colors for your choice

T3050 / P

Maxi Mix (includes all colors)

#### New color addition

- Perfect branching for packs
- Fits very good into the series
- Bright color
- Great field performance

T3011 / P

White