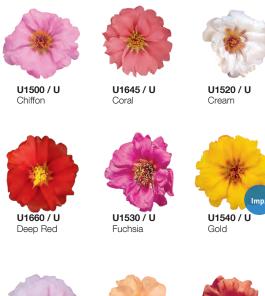

#### Portulaca grandiflora F, $\odot$

#### **Sundial**

U1615 / U Light Pink

U1550 / U Mango

U1560 / U Orange

U1580 / U Peach

U1590 / U Peppermint

U1600 / U Pink

U1655 / U Scarlet

**U1630 / U** Tangerine

U1675 / U White

**U1680 / U** Yellow

U1701 / U Caliente Mix

|         | ©<br>□   | 仓        | <b>\(\Delta\)</b> | 000                  |
|---------|----------|----------|-------------------|----------------------|
| Sundial | 8-10 wks | 10-15 cm | Sun               | Raw & Multi-pelleted |
|         |          |          |                   |                      |

**Colorful Choices** 

• Easy to grow

• Large 3-5 cm blooms

• Choose between 16 colors and 2 mixes