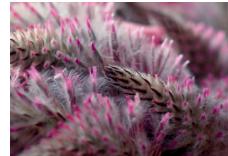

Ptilotus exaltatus  $\times$ 

#### Matilda

**ApeX** 

- Breeding breakthrough
- Unique cut flower Joey's beautiful and sassy sister
- Matilda Center of attention anywhere
- Wide climatic tolerance
- Sun and heat loving beauty
- Sturdy stems: 50-80 cm
- Long vase life
- ApeX Seed: High transplantable plug yield

Meet Matilda — Uniquely Fabulous

Meet Matilda — Lively. Bold. Wild.

Creative. Sassy. Classy.

|         | ©         | ⇧        | <b>\(\phi\)</b> | 000  |
|---------|-----------|----------|-----------------|------|
| Matilda | 12-20 wks | 50-80 cm | Sun             | ApeX |
|         |           |          |                 |      |