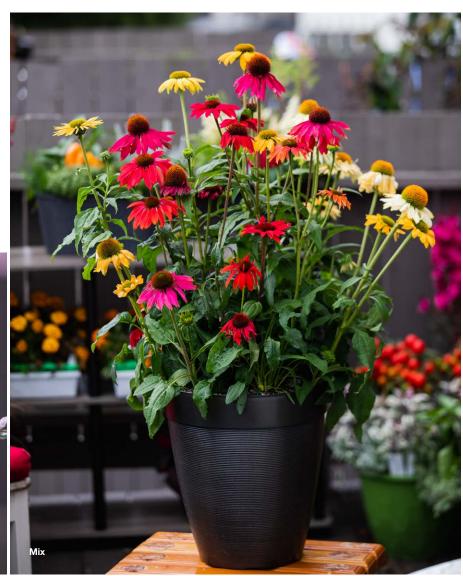

Attractive to Bees and a wide Range of Pollinators

Echinacea purpurea  $4 \times$ 

## **PollyNation**

#### ApeX / FastraX

- First year flowering Echinacea from seed
- Very early flowering
- Large flowers with striking colors
- Well branching plant habit
- Perfect patio and garden plant with excellent heat and drought tolerance
- Suitable for 13-19 cm pot production
- Attractive to bees and a wide range of insects
- BeGreen ApeX ensures increased germination rates

**L7550T** Orange Red

**L7580T** Yellow

L7591T White

|             | ©<br>\_   | ⇧         | <b>\(\Delta\)</b> | 000          | <b>\$</b> \$\$\$ | *   |
|-------------|-----------|-----------|-------------------|--------------|------------------|-----|
| PollyNation | 12-16 wks | 60- 70 cm | Full Sun          | BeGreen ApeX | 9-1              | 4-9 |
|             |           |           |                   |              |                  |     |

**L7610T** Mix