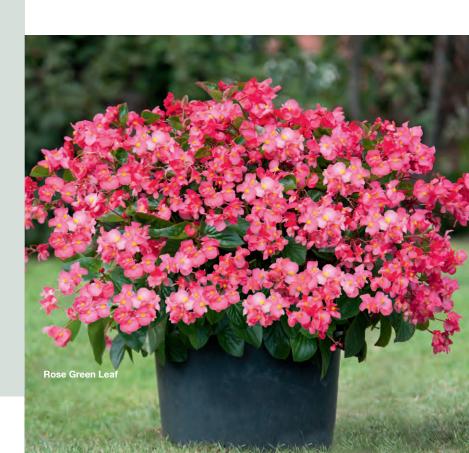

#### **BIG DeluXXe**

C 4142P Red Bronze Leaf

C 4022P Red Green Leaf

C 4132P Rose Bronze Leaf

C 4012P Rose Green Leaf

C 4050P White Green Leaf

|             | © U       | 仓         | <b>\(\phi\)</b> | 000      |
|-------------|-----------|-----------|-----------------|----------|
| BIG DeluXXe | 14-16 wks | 80-100 cm | Sun-Shade       | Pelleted |
|             |           |           |                 |          |

# Landscapers' favorite for low-maintenance, high-impact color!

- BIG DeluXXe begonias are 20-25% larger than BIG
- Eye-catching season extenders in large pots & baskets
- Perfect for large plantings
- Holds up to very cool temperatures once established
- A premium plant for premium programs