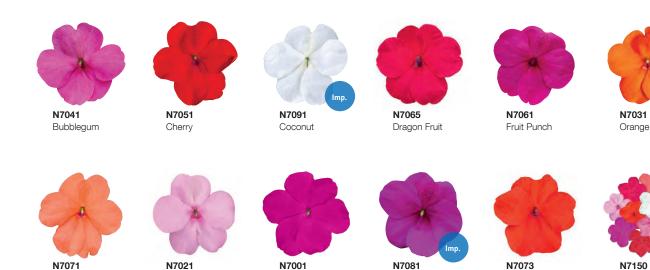

**W9208 / E** Blue

W9221 / E Deep Blue

**W9224 / E** Deep Marina

**W9222 / E**Deep Purple
Face

**W9237 / E** Denim

W9230 / E Ivory Blotch

**W9212 / E**Jolly Face

**W9239 / E** Lavender Pink Face

**W9229 / E** Lemon Purple Wing

W9225 / E Marina

**W9207 / E**Neon Purple
Wing

**W9266 / E** Orchid

**W9265 / E**Orange Purple
Wing

**W9236 / E** Pink

**W9235 / E** Pink Surprise

W9238 / E Purple White

W9240 / E Red Blotch

W9241 / E Ruby Gold

**W9249 / E** White

**W9252 / E** White Purple Wing

**W9255 / E** Yellow

**W9257 / E** Yellow Blotch

**W9259 / E** Yellow Purple Wing

|         | ©<br>U            | ⇧     | ₩                   | 000                 |
|---------|-------------------|-------|---------------------|---------------------|
| Admire® | Spring: 22-24 wks | 20 cm | Sun - Partial Shade | Raw, BeGreen Primed |
|         | Fall: 8-10 wks    | 20 cm | Sun - Partial Shade | Raw, BeGreen Primed |