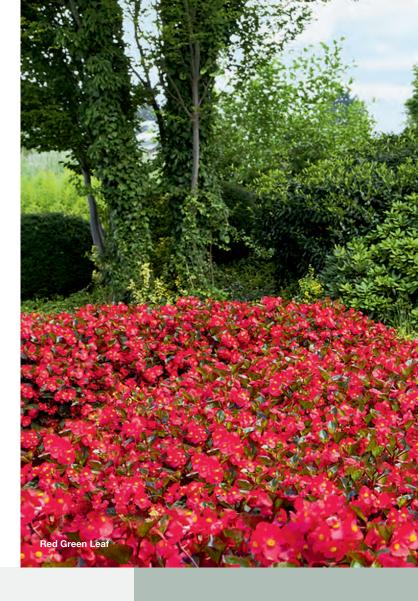

#### **BIG DeluXXe**

C 4142P Red Bronze Leaf

C 4022P Red Green Leaf

C 4132P Rose Bronze Leaf

C 4012P Rose Green Leaf

C 4050P White Green Leaf

|             | © U       | 仓         | <b>\(\phi\)</b> | 000      |
|-------------|-----------|-----------|-----------------|----------|
| BIG DeluXXe | 14-16 wks | 80-100 cm | Sun-Shade       | Pelleted |
|             |           |           |                 |          |

# Landscapers' favorite for low-maintenance, high-impact color!

- BIG DeluXXe begonias are 20-25% larger than BIG
- Eye-catching season extenders in large pots & baskets
- Perfect for large plantings
- Holds up to very cool temperatures once established
- A premium plant for premium programs