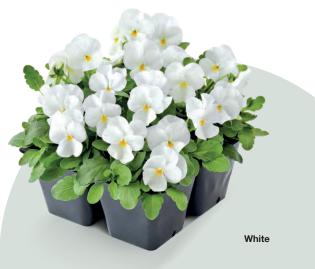

W9240 / E Red Blotch

W9241 / E Ruby Gold

**W9249 / E** White

**W9252 / E** White Purple Wing

**W9255 / E** Yellow

**W9257 / E** Yellow Blotch

**W9259 / E** Yellow Purple Wing

|         | ©<br>U            | ⇧     | ₩                   | 000                 |
|---------|-------------------|-------|---------------------|---------------------|
| Admire® | Spring: 22-24 wks | 20 cm | Sun - Partial Shade | Raw, BeGreen Primed |
|         | Fall: 8-10 wks    | 20 cm | Sun - Partial Shade | Raw, BeGreen Primed |