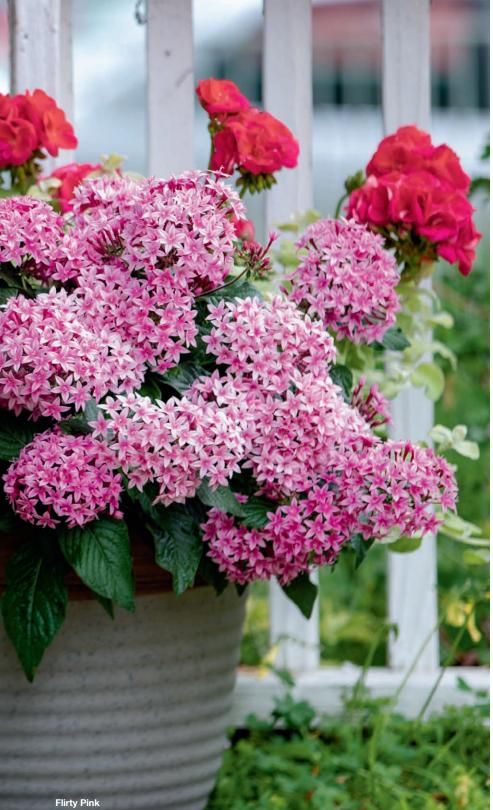

## Butterflies & Pollinators love Graffiti® 20/20

- Extremely uniform across the series in height and flower timing
- Flirty Pink first bicolor in seed Pentas
- Dense, tight flower clusters ensure maximum color at retail
- Better branching = more flowers
- Good outdoor performance
- Choice of 10 vital colors and 1 mix

S9815P Cranberry

**S9731P** Flirty Pink

S9881P Fuchsia

S9871P Lazer Pink

S9821P Ruby

S9831P True Pink

S9901P White

**S9931P** Mix