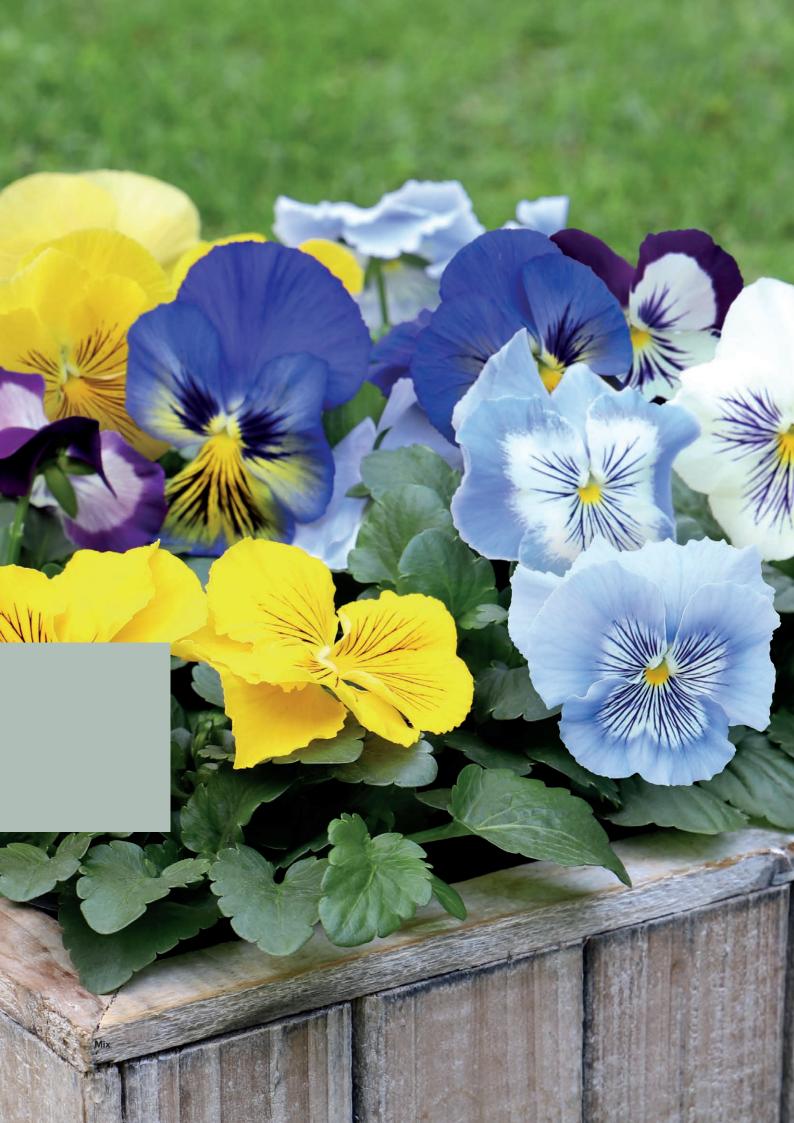

W9281 / E Blackberry Mix

W9282 / E California Mix

**W9287 / E** Clear Mix

**W9285 / E** Indian Summer Mix

**W9284 / E** Jump Up Mix

**W9283 / E** Spring Fling Mix

W9280 / E Maxi Mix (incl. all colors)

Viola wittrockiana F<sub>1</sub> Inspire® Plus

X 0225 / E Lemon

X 0175 / E Lemon Blotch

X 0405 / E Light Blue

X 0195 / E Marina

X 0115 / E

Beaconsfield

X 0155 / E Blue Blotch

X 0165 / E Blue Velvet

X 0425 / E Metallic Blue Blotch

X 0275 / E Orange

X 0285 / E Orange Blotch

X 0435 / E Pink Shades

X 0315 / E Red Blotch

X 0245 / E True Blue

X 0475 / E Violet

X 0355 / E Violet Face

X 0295 / E White

X 0385 / E White Blotch

X 0235 / E Yellow

X 0205 / E Yellow Blotch

X 0255 / E Yellow Purple Wing

|               | ©                 | ⇧        | ₩   | 000                  |
|---------------|-------------------|----------|-----|----------------------|
| Inspire® Plus | Spring: 25-26 wks | 15-20 cm | Sun | Raw & BeGreen Primed |
|               | Fall: 10-12 wks   | 15-20 cm | Sun | Raw & BeGreen Primed |

#### Mixes

X 0491 / E Blotch Mix

**X 0486E**Blueberry Pie Mix

**X 0490 / E** Clear Mix

X 0489E Jack-O-Lantern Mix

X 0485E Limoncello Mix

X 0483 / E Mardi Gras Mix

**X 0487E** Summer Skies Mix

**X 0482E** Sunny Day Mix

**X 0481E** Sun 'n Surf Mix

X 0480 / E Maxi Mix (incl. all colors)

- Chemical free primed, speeds up germination and increases uniformity for eco-friendly production
- Most advanced breeding in largeflowered pansies
- Ideal for spring and late fall production
- Uniform flower timing across the series
- Uniform habit, pot filling and compact
- Short flower stems no stretching!
- 20 enchanting colors and 10 mixes