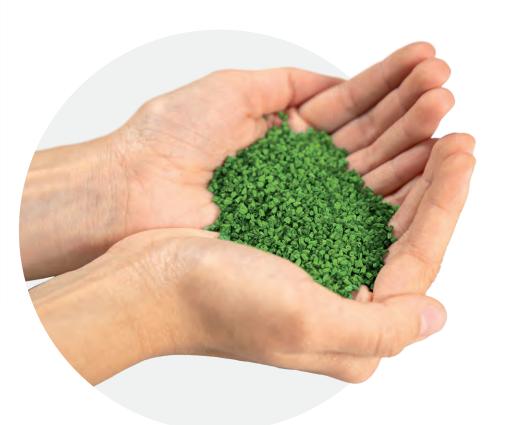

BeGreen Seed

#### Priming

For faster germination and higher uniformity

BeGreen Seed Technology means: Chemical and microplastics free Seed Treatments by Benary

Seed Technology by Benary

## "BeGreen" Seed Priming and Pelleting

Your Advantages:

- Faster germination
- Higher uniformity
- Easier sowability
- Better visibility of seed
- Enhanced control of seeds per cell
- Higher yields
- Improved cultivation efficiency
- Increased profitability

#### **BeGreen Pelleted Seed**

- BeGreen pelleted seed is free of chemicals and microplastics
- Easy sowing
- Increased profitability
- Better controlling of number of seeds per cell
- BeGreen pill with new formula
- Excellent visibility of green pellet on soil