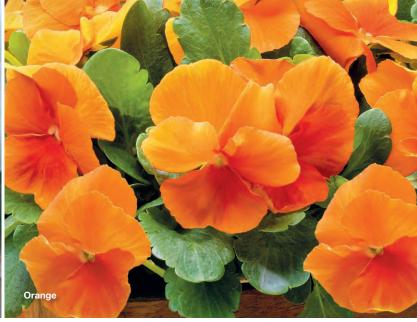

#### Safari

**W3301 / D / C** Bolero

**W3311 / D / C** Gold

**W3321 / D / C** Orange

W3341 / D / C Red

W3351 / D / C Scarlet

W3291 / D / C Tangerine

W3361 / D / C

W3381 / D / C Yellow Fire

W3411 / D / C Mix

## One of the Most Popular Bedding Plants

- Extra large flowers
- Popular for packs and pots
- Outstanding performance for spring & summer
- Vigorous plants & color that holds up in the landscape
- Choose from 9 colors and 1 mix

#### New true Red

- New true Red color for the Safari series
- Vigorous plants fill packs easily
- Very uniform within the color
- Fits great into the series

|        | Ÿ       | 仓        | <b>\$</b>           | 000                          |
|--------|---------|----------|---------------------|------------------------------|
| Safari | 8-9 wks | 20-25 cm | Sun - Partial Shade | Raw & Detailed & Film-Coated |
|        |         |          |                     |                              |