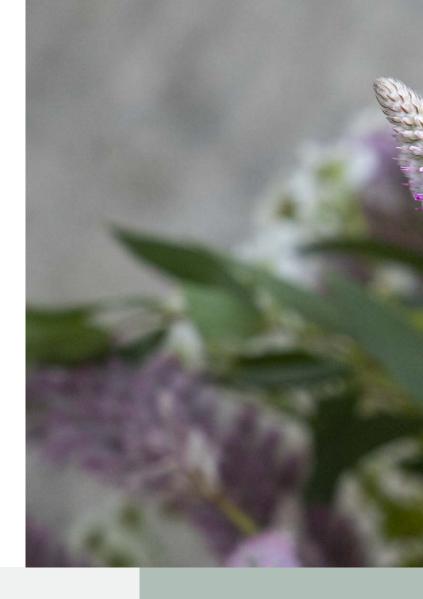

Ptilotus exaltatus  $\times$ 

#### Matilda

**ApeX** 

- Breeding breakthrough
- Unique cut flower Joey's beautiful and sassy sister
- Matilda Center of attention anywhere
- Wide climatic tolerance
- Sun and heat loving beauty
- Sturdy stems: 50-80 cm
- Long vase life
- ApeX Seed: High transplantable plug yield

Meet Matilda — Uniquely Fabulous

Meet Matilda — Lively. Bold. Wild.

Creative. Sassy. Classy.

|         | ©         | ⇧        | <b>\(\phi\)</b> | 000  |
|---------|-----------|----------|-----------------|------|
| Matilda | 12-20 wks | 50-80 cm | Sun             | ApeX |
|         |           |          |                 |      |