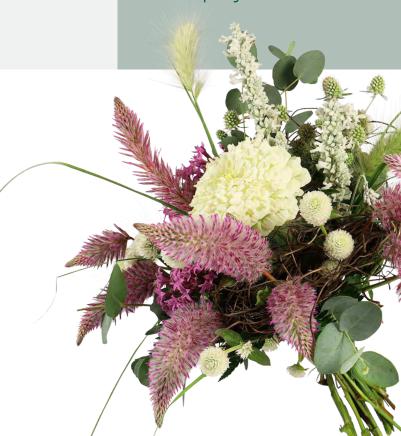

Ptilotus exaltatus  $\times$ 

#### Matilda

**ApeX** 

- Breeding breakthrough
- Unique cut flower Joey's beautiful and sassy sister
- Matilda Center of attention anywhere
- Wide climatic tolerance
- Sun and heat loving beauty
- Sturdy stems: 50-80 cm
- Long vase life
- ApeX Seed: High transplantable plug yield

Meet Matilda — Uniquely Fabulous

Meet Matilda — Lively. Bold. Wild.

Creative. Sassy. Classy.

|         | ©         | ⇧        | <b>\(\phi\)</b> | 000  |
|---------|-----------|----------|-----------------|------|
| Matilda | 12-20 wks | 50-80 cm | Sun             | ApeX |
|         |           |          |                 |      |