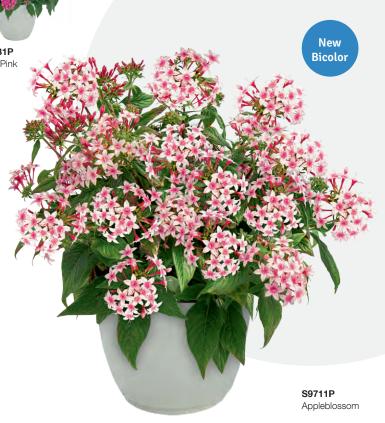

## Flamenco Kniphofia

- 2 2,5 days faster germination in comparison to raw seed
- Increased plant vigor

Crescendo® Primula

 1 – 2,5 days faster germination in comparison to raw seed

**S9711P** Appleblossom

## Butterflies & Pollinators love Graffiti® 20/20

- Extremely uniform across the series in height and flower timing
- Flirty Pink first bicolor in seed Pentas
- Dense, tight flower clusters ensure maximum color at retail
- Better branching = more flowers
- Good outdoor performance
- Choice of 10 vital colors and 1 mix

## Graffiti® 20/20

#### Appleblossom:

- The next stunning novel bicolor
- Fast flowering with strong landscape performance
- Intense pink center with bright, shiny flower pattern
- Fits perfectly into the series in regards of timing and habit
- Brightens up the mix!