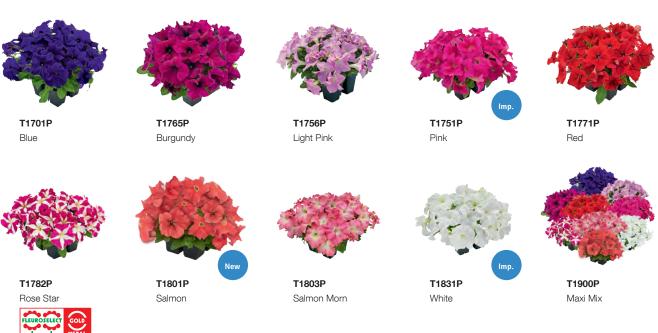

Petunia x hybrida grandiflora  $F_1 \odot$ 

#### SUCCESS! 360°

- Most uniform grandiflora series
- Packs are so full they make an impressive show from 360°
- Very early in the pack
- Very uniform plant habit
- 13 vivid colors for your choice

T3050 / P

Maxi Mix (includes all colors)

#### New color addition

- Perfect branching for packs
- Fits very good into the series
- Bright color
- Great field performance

T3011 / P

White