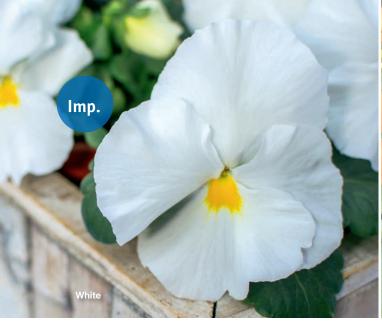

W9240 / E Red Blotch

W9241 / E Ruby Gold

**W9249 / E** White

**W9252 / E** White Purple Wing

**W9255 / E** Yellow

**W9257 / E** Yellow Blotch

**W9259 / E** Yellow Purple Wing

|         | ©<br>U            | ⇧     | ₩                   | 000                 |
|---------|-------------------|-------|---------------------|---------------------|
| Admire® | Spring: 22-24 wks | 20 cm | Sun - Partial Shade | Raw, BeGreen Primed |
|         | Fall: 8-10 wks    | 20 cm | Sun - Partial Shade | Raw, BeGreen Primed |