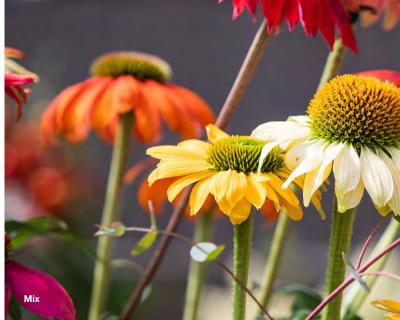

Attractive to Bees and a wide Range of Pollinators

Echinacea purpurea  $4 \times$ 

## **PollyNation**

#### ApeX / FastraX

- First year flowering Echinacea from seed
- Very early flowering
- Large flowers with striking colors
- Well branching plant habit
- Perfect patio and garden plant with excellent heat and drought tolerance
- Suitable for 13-19 cm pot production
- Attractive to bees and a wide range of insects
- BeGreen ApeX ensures increased germination rates

**L7550T** Orange Red

**L7580T** Yellow

L7591T White

|             | ©<br>\_   | ⇧         | <b>\(\Delta\)</b> | 000          | <b>\$</b> \$\$\$ | *   |
|-------------|-----------|-----------|-------------------|--------------|------------------|-----|
| PollyNation | 12-16 wks | 60- 70 cm | Full Sun          | BeGreen ApeX | 9-1              | 4-9 |
|             |           |           |                   |              |                  |     |

**L7610T** Mix