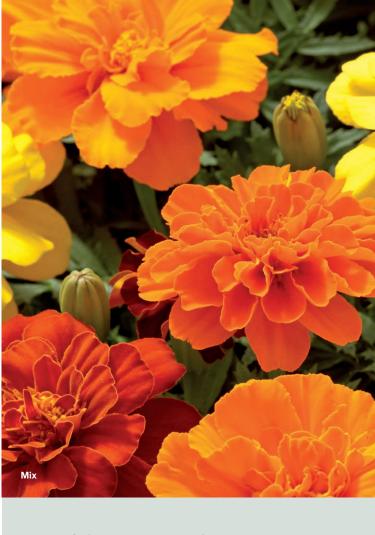

#### Safari

**W3301 / D / C** Bolero

**W3311 / D / C** Gold

**W3321 / D / C** Orange

W3341 / D / C Red

W3351 / D / C Scarlet

W3291 / D / C Tangerine

W3361 / D / C

W3381 / D / C Yellow Fire

W3411 / D / C Mix

## One of the Most Popular Bedding Plants

- Extra large flowers
- Popular for packs and pots
- Outstanding performance for spring & summer
- Vigorous plants & color that holds up in the landscape
- Choose from 9 colors and 1 mix

#### New true Red

- New true Red color for the Safari series
- Vigorous plants fill packs easily
- Very uniform within the color
- Fits great into the series

|        | Ÿ       | 仓        | <b>\$</b>           | 000                          |
|--------|---------|----------|---------------------|------------------------------|
| Safari | 8-9 wks | 20-25 cm | Sun - Partial Shade | Raw & Detailed & Film-Coated |
|        |         |          |                     |                              |