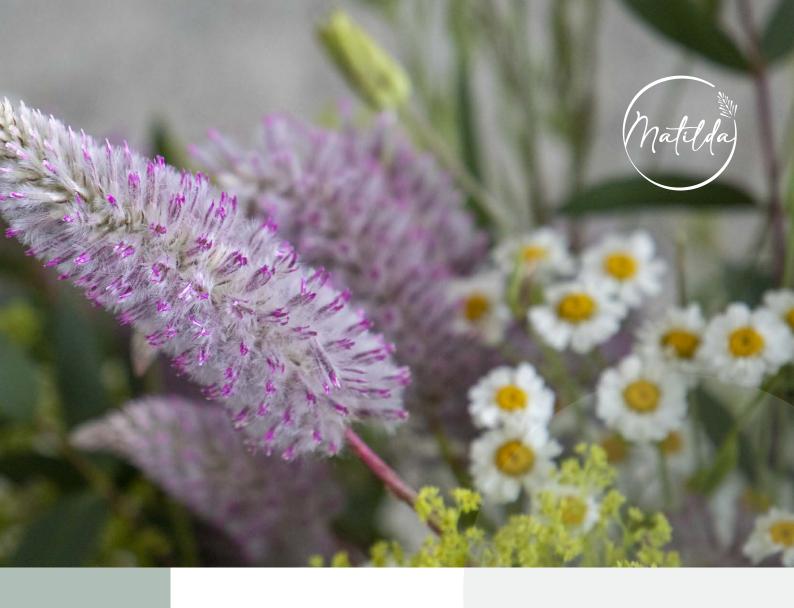

Ptilotus exaltatus  $\times$ 

#### Matilda

**ApeX** 

- Breeding breakthrough
- Unique cut flower Joey's beautiful and sassy sister
- Matilda Center of attention anywhere
- Wide climatic tolerance
- Sun and heat loving beauty
- Sturdy stems: 50-80 cm
- Long vase life
- ApeX Seed: High transplantable plug yield

Meet Matilda — Uniquely Fabulous

Meet Matilda — Lively. Bold. Wild.

Creative. Sassy. Classy.

|         | ©         | ⇧        | <b>\(\phi\)</b> | 000  |
|---------|-----------|----------|-----------------|------|
| Matilda | 12-20 wks | 50-80 cm | Sun             | ApeX |
|         |           |          |                 |      |