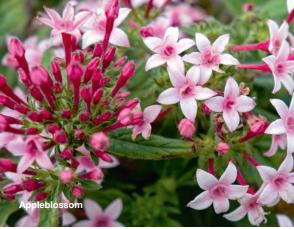

#### Appleblossom:

- The next stunning novel bicolor
- Fast flowering with strong landscape performance
- Intense pink center with bright, shiny flower pattern
- Fits perfectly into the series in regards of timing and habit
- Brightens up the mix!