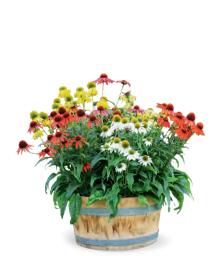

Attractive to Bees and a wide Range of Pollinators

Echinacea purpurea  $4 \times$ 

## **PollyNation**

#### ApeX / FastraX

- First year flowering Echinacea from seed
- Very early flowering
- Large flowers with striking colors
- Well branching plant habit
- Perfect patio and garden plant with excellent heat and drought tolerance
- Suitable for 13-19 cm pot production
- Attractive to bees and a wide range of insects
- BeGreen ApeX ensures increased germination rates

**L7550T** Orange Red

**L7580T** Yellow

L7591T White

|             | ©<br>\_   | ⇧         | <b>\(\Delta\)</b> | 000          | <b>\$</b> \$\$\$ | *   |
|-------------|-----------|-----------|-------------------|--------------|------------------|-----|
| PollyNation | 12-16 wks | 60- 70 cm | Full Sun          | BeGreen ApeX | 9-1              | 4-9 |
|             |           |           |                   |              |                  |     |

**L7610T** Mix