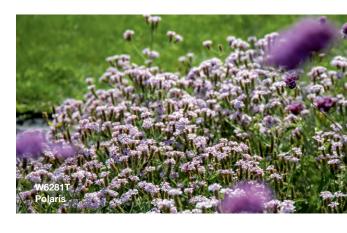

#### Verbena rigida ⊙

#### **Polaris®**

#### **ApeX**

- Tender porcelain blue tone
- Very elegant
- For borders, mixed combos and fashionable flower arrangements
- Works well in combination with Verbena bonariensis Finesse®
- Long flowering period
- Evergreen with fragant flowers
- Free-flowering throughout summer
- Great groundcover or border plant that attracts pollinators

|                      | <b>♥</b>  | 仓         | <b>\(\Delta\)</b> | 000  | <b>\$</b> \$\$ | **  |
|----------------------|-----------|-----------|-------------------|------|----------------|-----|
| Polaris <sup>®</sup> | 12-14 wks | 30 cm     | Sun               | ApeX | -              | -   |
| Rosy                 | 14-16 mo. | 50- 60 cm | Sun               | Raw  | 3-12           | 5-9 |
| Ruby                 | 14-16 wks | 70- 80 cm | Sun               | Raw  | 3-12           | 6-9 |