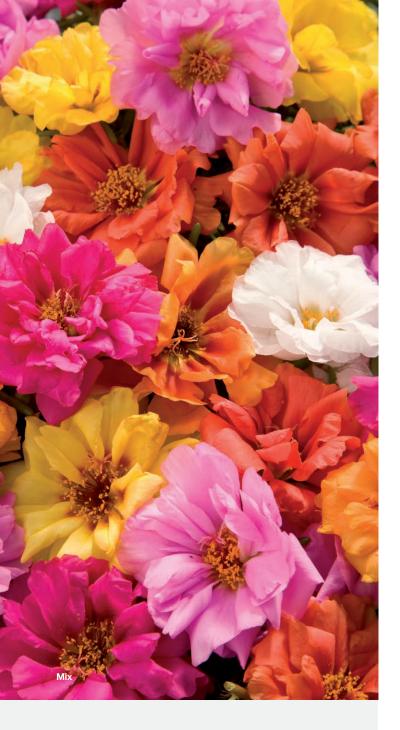

#### Portulaca grandiflora F, $\odot$

#### **Sundial**

U1615 / U Light Pink

U1550 / U Mango

U1560 / U Orange

U1580 / U Peach

U1590 / U Peppermint

U1600 / U Pink

U1655 / U Scarlet

**U1630 / U** Tangerine

U1675 / U White

**U1680 / U** Yellow

U1701 / U Caliente Mix

|         | ©<br>□   | 仓        | <b>\(\Delta\)</b> | 000                  |
|---------|----------|----------|-------------------|----------------------|
| Sundial | 8-10 wks | 10-15 cm | Sun               | Raw & Multi-pelleted |
|         |          |          |                   |                      |

**Colorful Choices** 

• Easy to grow

• Large 3-5 cm blooms

• Choose between 16 colors and 2 mixes