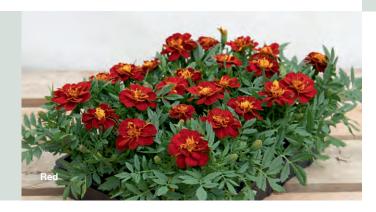

#### Safari

**W3301 / D / C** Bolero

**W3311 / D / C** Gold

**W3321 / D / C** Orange

W3341 / D / C Red

W3351 / D / C Scarlet

W3291 / D / C Tangerine

W3361 / D / C

W3381 / D / C Yellow Fire

W3411 / D / C Mix

#### New true Red

- New true Red color for the Safari series
- Vigorous plants fill packs easily
- Very uniform within the color
- Fits great into the series

|        | Ÿ       | 仓        | <b>\$</b>           | 000                          |
|--------|---------|----------|---------------------|------------------------------|
| Safari | 8-9 wks | 20-25 cm | Sun - Partial Shade | Raw & Detailed & Film-Coated |
|        |         |          |                     |                              |