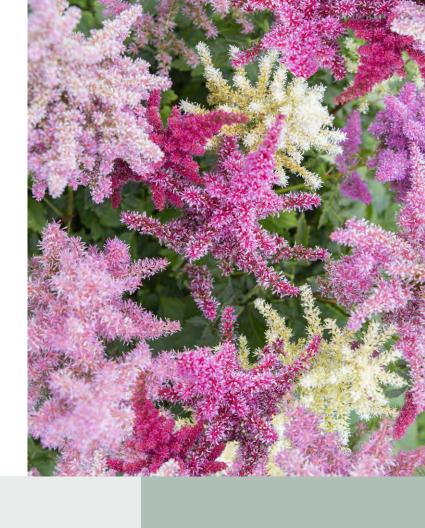

#### Astilbe arendsii 2

## Rhapsody

- Perfect for landscape plantings
- Long slender plumes in intense shades of red, pink, carmine and cream
- Premium seed item for shade
- Quick germination
- Makes a great show in mixed as well as in stand-alone bou-
- Mixture of vibrant colors
- Plants grow 75-85 cm tall
- Needs vernalization for flower initiation

B7231 Rhapsody

Grande Dame in Summer and Fall