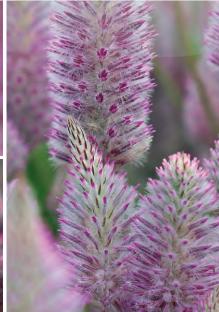

Ptilotus exaltatus  $\times$ 

#### Matilda

**ApeX** 

- Breeding breakthrough
- Unique cut flower Joey's beautiful and sassy sister
- Matilda Center of attention anywhere
- Wide climatic tolerance
- Sun and heat loving beauty
- Sturdy stems: 50-80 cm
- Long vase life
- ApeX Seed: High transplantable plug yield

Meet Matilda — Uniquely Fabulous

Meet Matilda — Lively. Bold. Wild.

Creative. Sassy. Classy.

|         | ©         | ⇧        | <b>\(\phi\)</b> | 000  |
|---------|-----------|----------|-----------------|------|
| Matilda | 12-20 wks | 50-80 cm | Sun             | ApeX |
|         |           |          |                 |      |