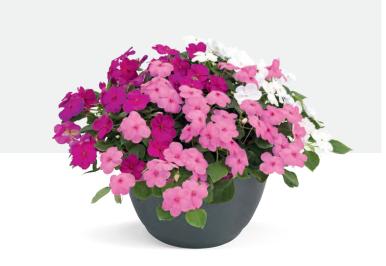

## The Most Delicious Colors on the Market

Impatiens walleriana  $F_{_{1}}\odot$ 

## Lollipop

- Excellent germination
- High quality shade performer
- Nicely branching plant habit None stretching
- Vigorous field performance
- Uniform series
- Tight flowering window
- Beautiful flower presentation
- Series provides 11 popular & bold core colors

Pink Lemonade

Tangerine

Maxi Mix

(incl. all colors)

Pomegranate

Raspberry

Peach