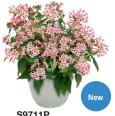

## Flamenco Kniphofia

- 2 2,5 days faster germination in comparison to raw seed
- Increased plant vigor

Crescendo® Primula

 1 – 2,5 days faster germination in comparison to raw seed

**S9711P** Appleblossom

#### Appleblossom:

- The next stunning novel bicolor
- Fast flowering with strong landscape performance
- Intense pink center with bright, shiny flower pattern
- Fits perfectly into the series in regards of timing and habit
- Brightens up the mix!