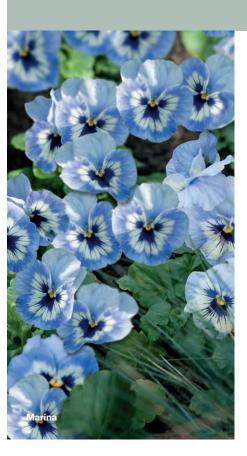

## Cats® Plus

X0585 / E Blue & Yellow

X0535 / E Marina

X0595 / E Purple & White

X0575 / E White

X0525 / E Yellow

• Completely new genetics

Yellow

- Improved habit, earliness and branching
- Up to 10 days earlier than current Cats®
- Easy to grow with Inspire® Plus
- Great for fall and early spring sales

## Cats® Plus -**New Genetics**

Cats® Plus Combo

|            | ©<br>\(\sigma\)   | ⇧        | <b>\(\phi\)</b> | 000                 |
|------------|-------------------|----------|-----------------|---------------------|
| Cats® Plus | Spring: 25-26 wks | 15-20 cm | Sun             | Raw, BeGreen Primed |
|            | Fall: 10-12 wks   | 15-20 cm | Sun             | Raw, BeGreen Primed |