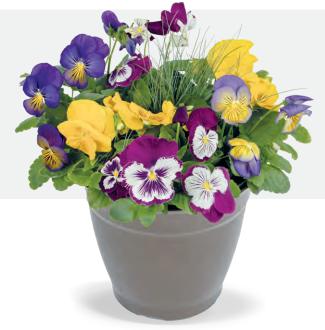

#### Viola wittrockiana $F_{_1} \odot$

## Cats® Plus

X0585 / E Blue & Yellow

X0535 / E Marina

X0595 / E Purple & White

X0575 / E White

X0525 / E Yellow

• Completely new genetics

Yellow

- Improved habit, earliness and branching
- Up to 10 days earlier than current Cats®
- Easy to grow with Inspire® Plus
- Great for fall and early spring sales

## Cats® Plus -**New Genetics**

Cats® Plus Combo

|            | ©<br>\(\sigma\)   | ⇧        | <b>\(\phi\)</b> | 000                 |
|------------|-------------------|----------|-----------------|---------------------|
| Cats® Plus | Spring: 25-26 wks | 15-20 cm | Sun             | Raw, BeGreen Primed |
|            | Fall: 10-12 wks   | 15-20 cm | Sun             | Raw, BeGreen Primed |