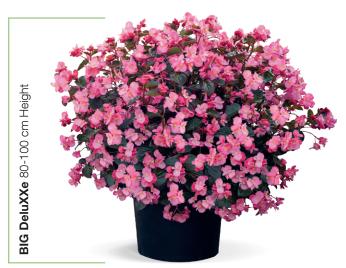

#### **BIG DeluXXe**

C 4142P Red Bronze Leaf

C 4022P Red Green Leaf

C 4132P Rose Bronze Leaf

C 4012P Rose Green Leaf

C 4050P White Green Leaf

|             | © U       | 仓         | <b>\(\phi\)</b> | 000      |
|-------------|-----------|-----------|-----------------|----------|
| BIG DeluXXe | 14-16 wks | 80-100 cm | Sun-Shade       | Pelleted |
|             |           |           |                 |          |

BIG DeluXXe White Green Leaf

# Landscapers' favorite for low-maintenance, high-impact color!

- BIG DeluXXe begonias are 20-25% larger than BIG
- Eye-catching season extenders in large pots & baskets
- Perfect for large plantings
- Holds up to very cool temperatures once established
- A premium plant for premium programs

## The perfect Team

**Actual Size** 

BIG DeluXXe are 20-25% larger than BIG!