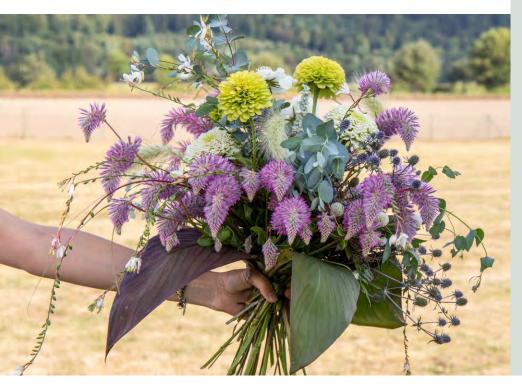

Ptilotus exaltatus  $\times$ 

#### Matilda

**ApeX** 

- Breeding breakthrough
- Unique cut flower Joey's beautiful and sassy sister
- Matilda Center of attention anywhere
- Wide climatic tolerance
- Sun and heat loving beauty
- Sturdy stems: 50-80 cm
- Long vase life
- ApeX Seed: High transplantable plug yield

Meet Matilda — Uniquely Fabulous

Meet Matilda — Lively. Bold. Wild.

Creative. Sassy. Classy.

|         | ©         | ⇧        | <b>\(\phi\)</b> | 000  |
|---------|-----------|----------|-----------------|------|
| Matilda | 12-20 wks | 50-80 cm | Sun             | ApeX |
|         |           |          |                 |      |