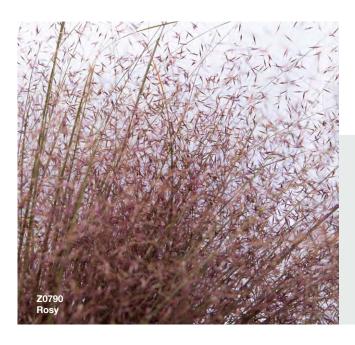

Muhlenbergia reverchonii 24

#### Rosy

- Densely tufted, clump-forming
- Glossy green foliage
- · Reddish pink flowers float above the foliage
- Smaller in stature and softer blooms than Ruby
- Heat and drought tolerant
- Needs warmer temperatures for better flower initiation and lush blooms