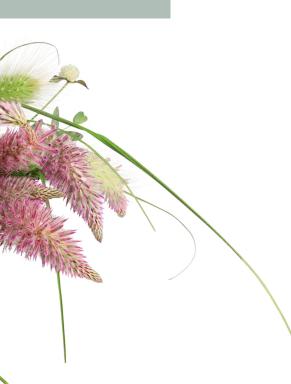

Ptilotus exaltatus  $\times$ 

#### Matilda

**ApeX** 

- Breeding breakthrough
- Unique cut flower Joey's beautiful and sassy sister
- Matilda Center of attention anywhere
- Wide climatic tolerance
- Sun and heat loving beauty
- Sturdy stems: 50-80 cm
- Long vase life
- ApeX Seed: High transplantable plug yield

Meet Matilda — Uniquely Fabulous

Meet Matilda — Lively. Bold. Wild.

Creative. Sassy. Classy.

|         | ©         | ⇧        | <b>\(\phi\)</b> | 000  |
|---------|-----------|----------|-----------------|------|
| Matilda | 12-20 wks | 50-80 cm | Sun             | ApeX |
|         |           |          |                 |      |