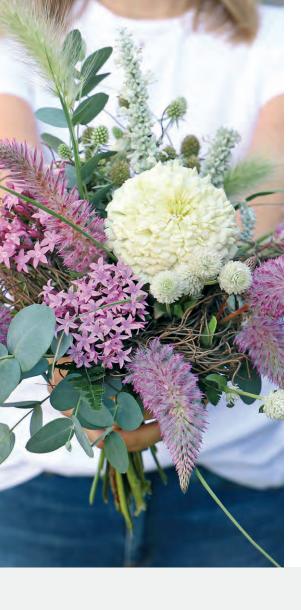

Ptilotus exaltatus  $\times$ 

#### Matilda

**ApeX** 

- Breeding breakthrough
- Unique cut flower Joey's beautiful and sassy sister
- Matilda Center of attention anywhere
- Wide climatic tolerance
- Sun and heat loving beauty
- Sturdy stems: 50-80 cm
- Long vase life
- ApeX Seed: High transplantable plug yield

Meet Matilda — Uniquely Fabulous

Meet Matilda — Lively. Bold. Wild.

Creative. Sassy. Classy.

|         | ©         | ⇧        | <b>\(\phi\)</b> | 000  |
|---------|-----------|----------|-----------------|------|
| Matilda | 12-20 wks | 50-80 cm | Sun             | ApeX |
|         |           |          |                 |      |