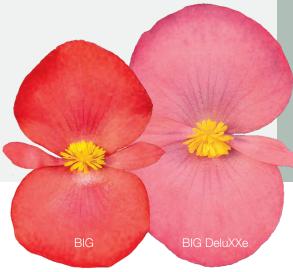

eaf



C 4022P Red Green Leaf



C 4132P Rose Bronze Leaf



C 4012P Rose Green Leaf



C 4050P White Green Leaf

|             | © U       | 仓         | <b>\(\phi\)</b> | 000      |
|-------------|-----------|-----------|-----------------|----------|
| BIG DeluXXe | 14-16 wks | 80-100 cm | Sun-Shade       | Pelleted |
|             |           |           |                 |          |



BIG DeluXXe White Green Leaf

# Landscapers' favorite for low-maintenance, high-impact color!

- BIG DeluXXe begonias are 20-25% larger than BIG
- Eye-catching season extenders in large pots & baskets
- Perfect for large plantings
- Holds up to very cool temperatures once established
- A premium plant for premium programs







Begonia x benariensis  $F_1 \odot$ 

## The perfect Team

**Actual Size** 



BIG DeluXXe are 20-25% larger than BIG!









#### You grow them about the same...

- Outstanding germination
- Consistent, uniform plug development
- Start from a large plug (128 or 144) for a fast, easy finish
- Space plants early for better branching
- Finish cool to help tone the plants and reduce stretch

## ...But in some ways they're different.

- Since BIG DeluXXe is bigger it takes just a little longer to build the plant; for best results, add a week to your finish crop time
- BIG can be grown in anything from a 306 pack to your largest hanging basket
- BIG DeluXXe is best in a 12,5 cm pot or larger

#### Viola wittrockiana $F_{_1} \odot$

## Cats® Plus







X0585 / E Blue & Yellow



X0535 / E Marina



X0595 / E Purple & White



X0575 / E White



X0525 / E Yellow



• C