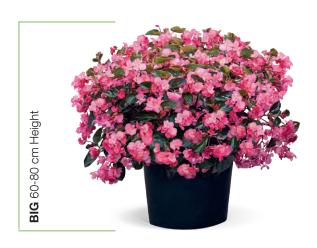

## The perfect Team

**Actual Size** 

BIG DeluXXe are 20-25% larger than BIG!

#### You grow them about the same...

- Outstanding germination
- Consistent, uniform plug development
- Start from a large plug (128 or 144) for a fast, easy finish
- Space plants early for better branching
- Finish cool to help tone the plants and reduce stretch

## ...But in some ways they're different.

- Since BIG DeluXXe is bigger it takes just a little longer to build the plant; for best results, add a week to your finish crop time
- BIG can be grown in anything from a 306 pack to your largest hanging basket
- BIG DeluXXe is best in a 12,5 cm pot or larger