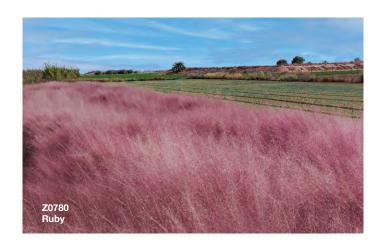

Muhlenbergia capillaris 2

## Ruby

- Amazing pink colored blooms
- Excellent distant effect in mass plantings height up to 70-80 cm
- Highly preferred by landscape architects
- Heat and drought tolerant
- Needs warmer temperatures for better flower initiation and lush blooms

|                      | <b>♥</b>  | 仓         | <b>\(\Delta\)</b> | 000  | <b>\$</b> \$\$ | **  |
|----------------------|-----------|-----------|-------------------|------|----------------|-----|
| Polaris <sup>®</sup> | 12-14 wks | 30 cm     | Sun               | ApeX | -              | -   |
| Rosy                 | 14-16 mo. | 50- 60 cm | Sun               | Raw  | 3-12           | 5-9 |
| Ruby                 | 14-16 wks | 70- 80 cm | Sun               | Raw  | 3-12           | 6-9 |