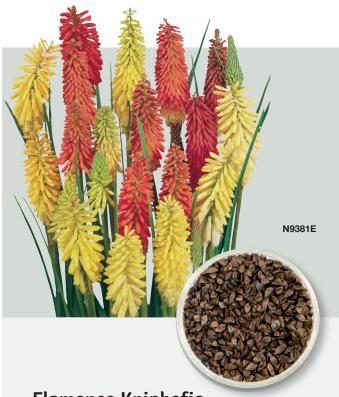

## Flamenco Kniphofia

- 2 2,5 days faster germination in comparison to raw seed
- Increased plant vigor

Crescendo® Primula

 1 – 2,5 days faster germination in comparison to raw seed

**S9711P** Appleblossom