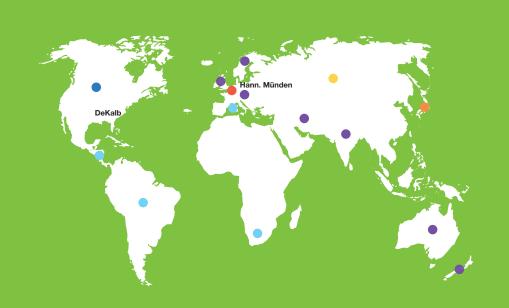

Benary maintains four breeding facilities: in North America, the Netherlands, China, and Germany. This brings us closer to you and your markets.

Our main focus is on developing and selling flower varieties for the professional bedding plant market – bringing beauty to the world.