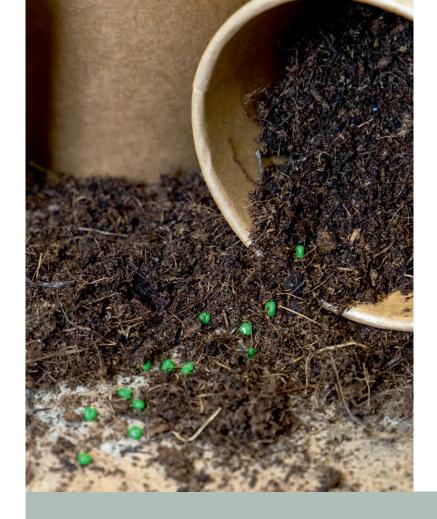

BeGreen Seed

#### Priming

For faster germination and higher uniformity

BeGreen Seed Technology means: Chemical and microplastics free Seed Treatments by Benary

Seed Technology by Benary

## "BeGreen" Seed Priming and Pelleting

Your Advantages:

- Faster germination
- Higher uniformity
- Easier sowability
- Better visibility of seed
- Enhanced control of seeds per cell
- Higher yields
- Improved cultivation efficiency
- Increased profitability

#### **BeGreen Pelleted Seed**

- BeGreen pelleted seed is free of chemicals and microplastics
- Easy sowing
- Increased profitability
- Better controlling of number of seeds per cell
- BeGreen pill with new formula
- Excellent visibility of green pellet on soil