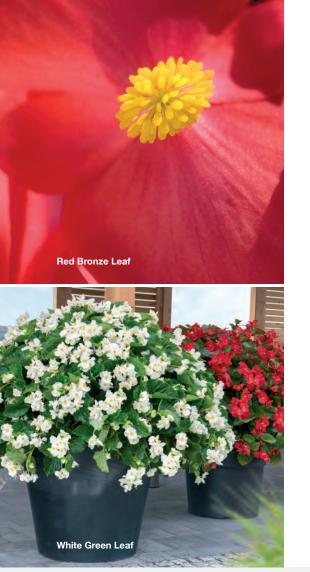

#### **BIG DeluXXe**

C 4142P Red Bronze Leaf

C 4022P Red Green Leaf

C 4132P Rose Bronze Leaf

C 4012P Rose Green Leaf

C 4050P White Green Leaf

|             | © U       | 仓         | <b>\(\phi\)</b> | 000      |
|-------------|-----------|-----------|-----------------|----------|
| BIG DeluXXe | 14-16 wks | 80-100 cm | Sun-Shade       | Pelleted |
|             |           |           |                 |          |

BIG DeluXXe White Green Leaf