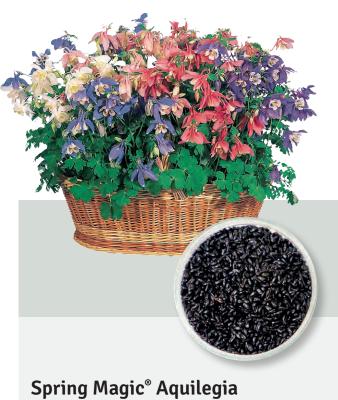

BeGreen Primed Seed
Spring Magic® Aquilegia /
Crescendo® Primula /
Flamenco Kniphofia

22 **Graffiti® 20/20** Pentas lanceolata F<sub>1</sub>

24 SUCCESS! HD
Petunia x hybrida grandiflora F<sub>1</sub>

25 SUCCESS! 360° Petunia x hybrida grandiflora F<sub>1</sub>