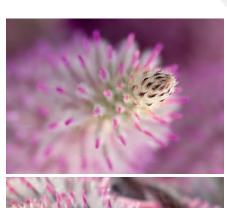

Ptilotus exaltatus  $\times$ 

#### Matilda

**ApeX** 

- Breeding breakthrough
- Unique cut flower Joey's beautiful and sassy sister
- Matilda Center of attention anywhere
- Wide climatic tolerance
- Sun and heat loving beauty
- Sturdy stems: 50-80 cm
- Long vase life
- ApeX Seed: High transplantable plug yield

Meet Matilda — Uniquely Fabulous

Meet Matilda — Lively. Bold. Wild.

Creative. Sassy. Classy.

|         | ©         | ⇧        | <b>\(\phi\)</b> | 000  |
|---------|-----------|----------|-----------------|------|
| Matilda | 12-20 wks | 50-80 cm | Sun             | ApeX |
|         |           |          |                 |      |