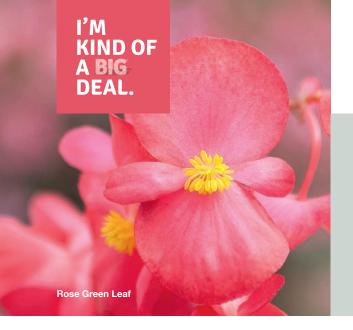

#### **BIG DeluXXe**

C 4142P Red Bronze Leaf

C 4022P Red Green Leaf

C 4132P Rose Bronze Leaf

C 4012P Rose Green Leaf

C 4050P White Green Leaf

|             | © U       | 仓         | <b>\(\phi\)</b> | 000      |
|-------------|-----------|-----------|-----------------|----------|
| BIG DeluXXe | 14-16 wks | 80-100 cm | Sun-Shade       | Pelleted |
|             |           |           |                 |          |

BIG DeluXXe White Green Leaf

# Landscapers' favorite for low-maintenance, high-impact color!

- BIG DeluXXe begonias are 20-25% larger than BIG
- Eye-catching season extenders in large pots & baskets
- Perfect for large plantings
- Holds up to very cool temperatures once established
- A premium plant for premium programs