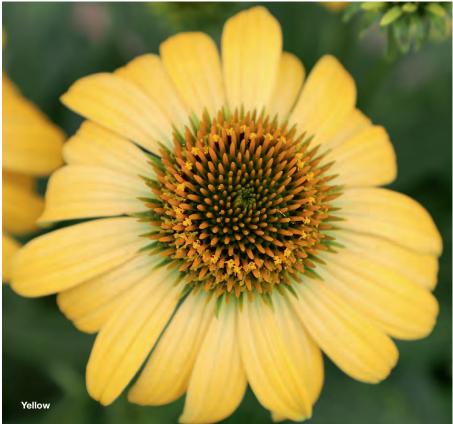

Attractive to Bees and a wide Range of Pollinators

Echinacea purpurea  $4 \times$ 

## **PollyNation**

#### ApeX / FastraX

- First year flowering Echinacea from seed
- Very early flowering
- Large flowers with striking colors
- Well branching plant habit
- Perfect patio and garden plant with excellent heat and drought tolerance
- Suitable for 13-19 cm pot production
- Attractive to bees and a wide range of insects
- BeGreen ApeX ensures increased germination rates

**L7550T** Orange Red

**L7580T** Yellow

L7591T White

|             | ©<br>\_   | ⇧         | <b>\(\Delta\)</b> | 000          | <b>\$</b> \$\$\$ | *   |
|-------------|-----------|-----------|-------------------|--------------|------------------|-----|
| PollyNation | 12-16 wks | 60- 70 cm | Full Sun          | BeGreen ApeX | 9-1              | 4-9 |
|             |           |           |                   |              |                  |     |